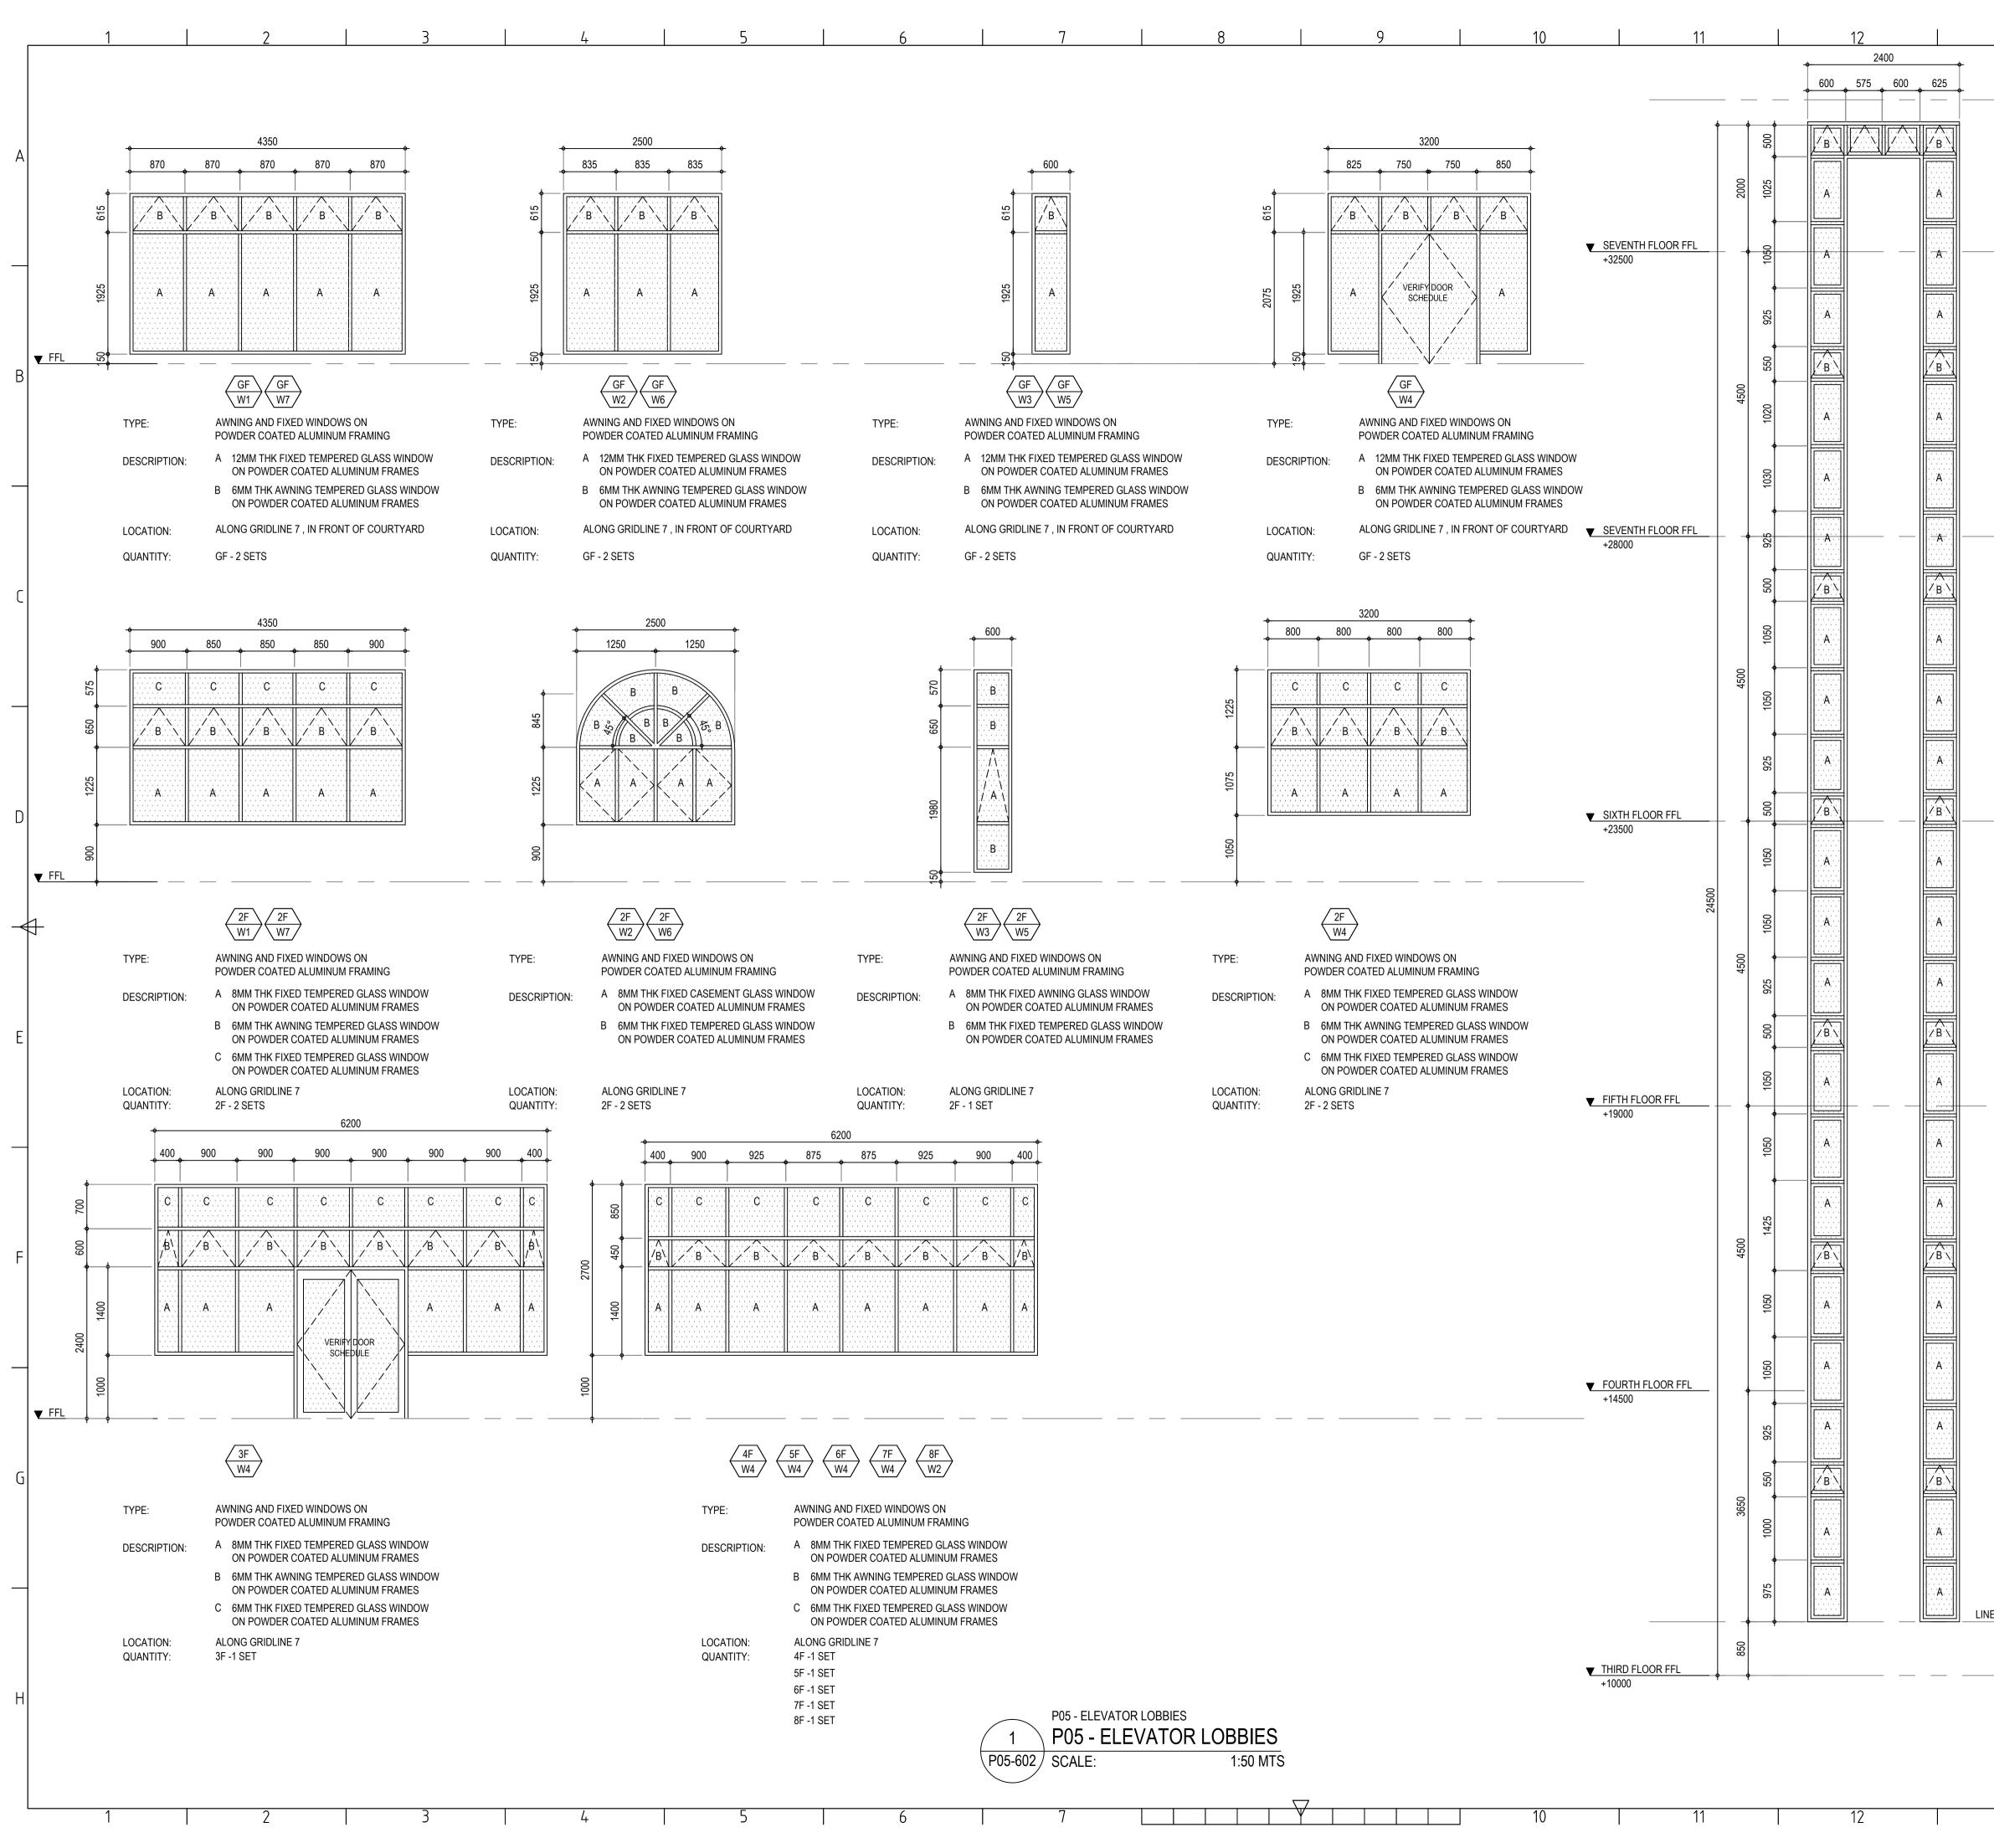

| 13             | 1 | 4               |            | CHECKED<br>FILE NAME                                   | BY :                                  | 2016/12/14                                                             |                         | P05-A-601                       |           |



| 13                         | 14                                                                                                                                                                                  | 15                                                             |                                                                                                          | I                                                     | 16                                    |                                                        |                      |
|----------------------------|-------------------------------------------------------------------------------------------------------------------------------------------------------------------------------------|-------------------------