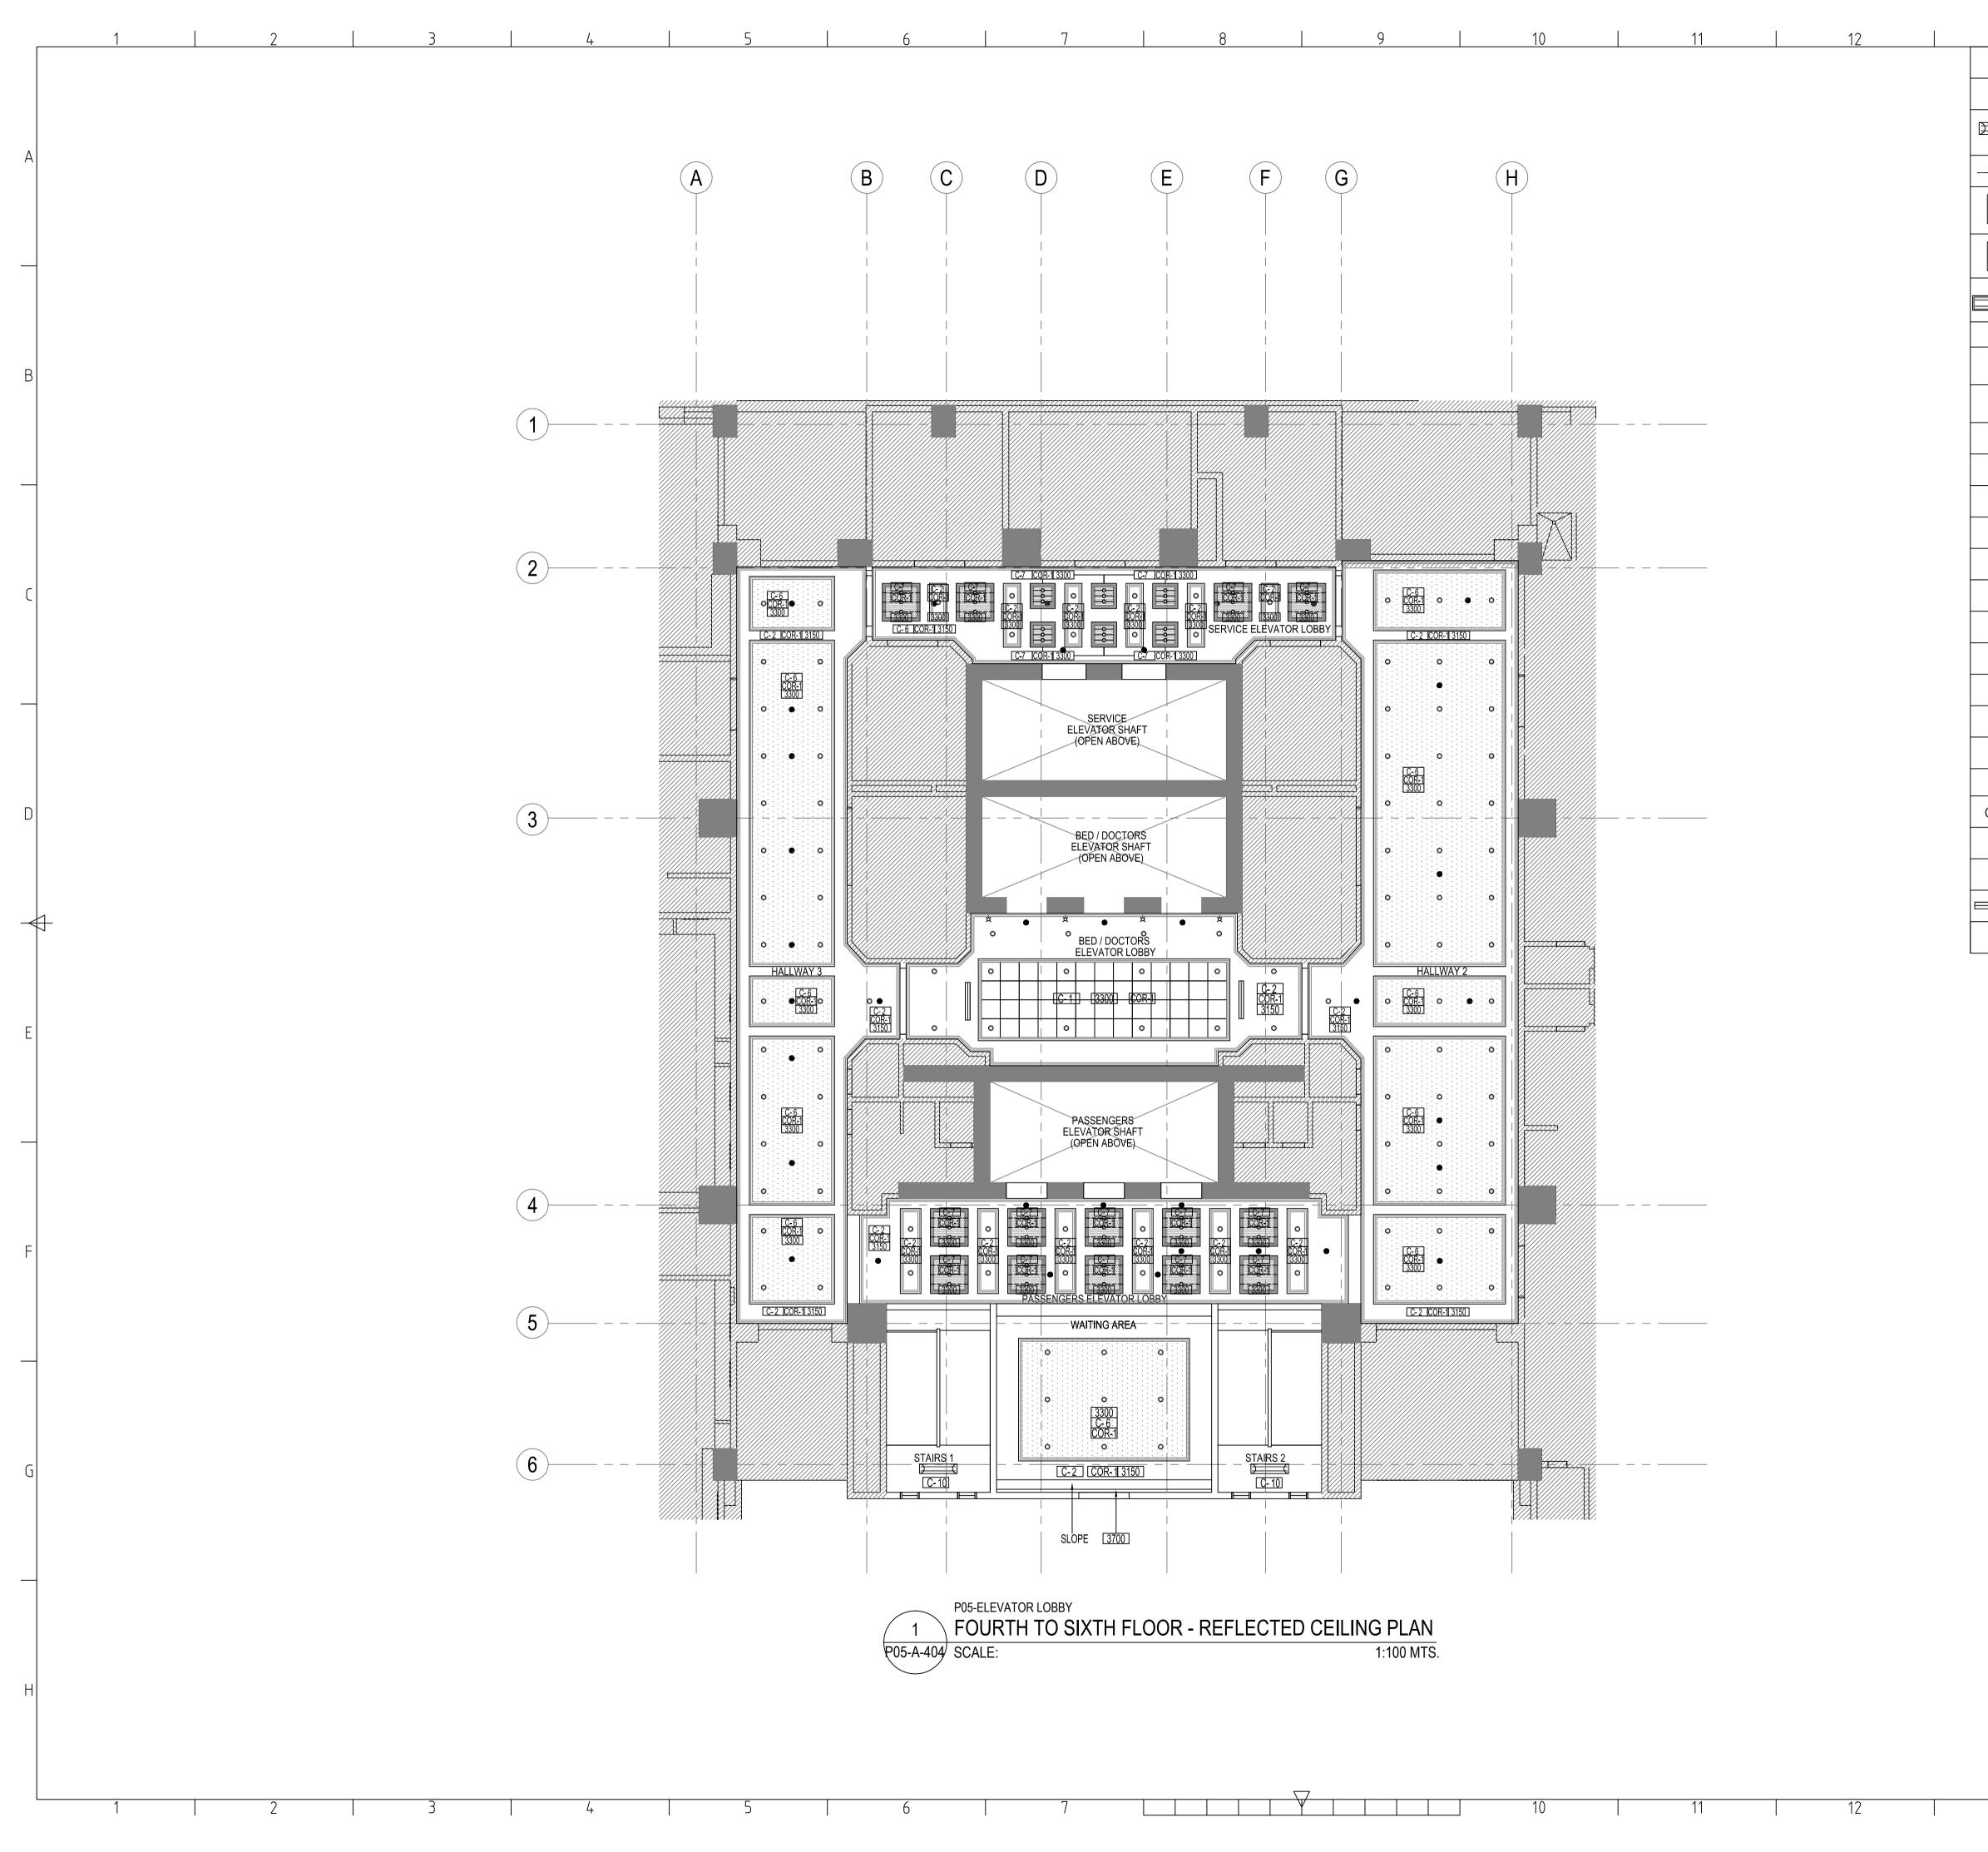

| 13    | 14                                                                                                                                                             | 15   16                                                                                                                                                                                                                                                       |   |
|-------|----------------------------------------------------------------------------------------------------------------------------------------------------------------|---------------------------------------------------------------------------------------------------------------------------------------------------------------------------------------------------------------------------------------------------------------|---|
| LI    | GHTING FIXTURES LEGENDS                                                                                                                                        |                                                                                                                                                                                                                                                               |   |
| 0     | 150MM Ø 1X18W LED RECESSED DOWNLIGHT                                                                                                                           |                                                                                                                                                                                                                                                               |   |
| (     | 300MM X 1200 MM SUSPENDED / SURFACE-MOUNTED<br>INDUSTRIAL TYPE, POWDER-COATED REFLECTOR<br>2X19W OSRAM LED LAMP                                                | PHILIPPINE GENERAL HOSPITAL                                                                                                                                                                                                                                   |   |
|       | COVE LIGHTING IN 1x10W LED LAMP                                                                                                                                |                                                                                                                                                                                                                                                               | / |
|       | 600X600MM RECESSED TROFFER LUMINAIRE<br>WITH STANDARD LOUVER MATT REFLECTOR<br>4X9W OSRAM LED LAMP                                                             | - P05 ELEVATOR LOBBY<br>MANILA, PHILIPPINES                                                                                                                                                                                                                   |   |
| D     | 600X600MM RECESSED TROFFER LUMINAIRE<br>WITH STANDARD LOUVER MATT REFLECTOR                                                                                    |                                                                                                                                                                                                                                                               |   |
|       | 4X9W OSRAM LED LAMP <u>WITH DIMMER</u><br>300X1200MM RECESSED LUMINAIRE CLEAN ROOM                                                                             |                                                                                                                                                                                                                                                               |   |
|       | FIXTURE W/ 2 X 32W T8 PANASONIC HF FLUORESCENT<br>LAMP                                                                                                         | ARCHITECTURAL & INTERIOR DESIGN CONSULTANT                                                                                                                                                                                                                    |   |
|       | BRACKET LIGHTING FIXTURE W/ 1X 4W LED LAMP<br>WALL MOUNTED LIGHTING FIXTURE                                                                                    |                                                                                                                                                                                                                                                               |   |
|       |                                                                                                                                                                | G/F PIECO BUILDING<br>2242 DON CHINO ROCES AVENUE                                                                                                                                                                                                             |   |
| EP    | EXPLOSION PROOF                                                                                                                                                | MAKATI CITY, PHILIPPINES<br>Tel : (00 63 2) 817-1115, (632) 817-1116                                                                                                                                                                                          |   |
|       | CEILING FINISHES LEGENDS                                                                                                                                       | Fax         : (00 63 2) 817-0792           Email         : archion@eastern.com.ph           ARCHITECT:                                                                                                                                                        |   |
| C-1   | 600X600MM TEGULAR BEVELLED ACOUSTIC TILES<br>ON POWDER COATED ALUMINUM RUNNERS<br>10MM THK UNISPAN MOISTURE RESISTANT GYPSUM BOARD O                           |                                                                                                                                                                                                                                                               |   |
| C-2   | METAL FURRINGS AND RUNNERS, FLAT LATEX PAINT FINISH                                                                                                            |                                                                                                                                                                                                                                                               |   |
| C-3   | 10MM THK UNISPAN MOISTURE RESISTANT GYPSUM BOARD O<br>METAL FURRINGS AND RUNNERS, ANTI-BACTERIAL LEVEL 1<br>10MM THK UNISPAN MOISTURE RESISTANT GYPSUM BOARD O |                                                                                                                                                                                                                                                               |   |
| C-4   | METAL FURRINGS AND RUNNERS, ANTI-BACTERIAL LEVEL 2<br>10MM THK UNISPAN MOISTURE RESISTANT GYPSUM BOARD O                                                       | Daniel A. Lichauco                                                                                                                                                                                                                                            |   |
| C-5   | METAL FURRINGS AND RUNNERS, ANTI-BACTERIAL LEVEL 3                                                                                                             | N         PTR NO.         :         7335918         PRC NO.         :         9243           DATE ISSUED         :         JANUARY 07, 2019         DATE ISSUED         :         JUNE 17, 1987                                                               |   |
| C-6   | 1220 MM x 2440 MM BORAL ECHO STOP<br>6MM THK. FROSTED ACRYLIC SHEET W/ S.S. CUT-OUT DESIGI                                                                     | PLACE ISSUED : MAKATI CITY VALID UNTIL : DECEMBER 17, 2021                                                                                                                                                                                                    | 1 |
| C-7   | ON STAINLESS STEEL T-RUNNERS, G.I. HANGERS AND CLIPS                                                                                                           | TIN NO. : 172958490 UAP-IAPOA :07523 163463 070516                                                                                                                                                                                                            | ; |
| C-8   | HPL "WOOD SERIES" VENEER W/ 6MM THK MDF BACKING                                                                                                                | QUANTITY SURVEYOR:                                                                                                                                                                                                                                            |   |
| C-9   | 200MM WIDE POWDER COATED G.I. CEILING PLANKS<br>PAINTED EXPOSED UNDERSIDE OF SLAB, ACRYLIC                                                                     | UNISYSTEM                                                                                                                                                                                                                                                     |   |
| C-10  | LATEX FINISH                                                                                                                                                   | INTERNATIONAL INCORPORATED                                                                                                                                                                                                                                    |   |
| COR-1 | GLASS PLASTER CORNICE                                                                                                                                          | Email : unisystem.consult.us@gmail.com                                                                                                                                                                                                                        | ( |
|       | MEPF LEGENDS                                                                                                                                                   | ANTONIO V. GUTIERREZ & ASSOCIATES                                                                                                                                                                                                                             |   |
| •     | EXISTING SPRINKLER                                                                                                                                             | Tel : (00 63 2) 725 6265<br>Fax : (00 63 2) 724 1687                                                                                                                                                                                                          |   |
|       | EXISTING AC GRILLE                                                                                                                                             | Email       : antoniovgutierrez@yahoo.com         MEPF CONSULTANT:                                                                                                                                                                                            |   |
|       |                                                                                                                                                                | Meinhardt Philippines, Inc.         25th Floor Chatham House 116 Valero cor.         V.A. Rufino St. Salcedo Village, Makati City         Tels. (632) 887-1391         E-mail mpi@meinhardt.com.ph         Fax (632) 887-1172         ENGINEERING CONSULTANT: |   |
|       |                                                                                                                                                                | PTR NO. : PRC NO. :                                                                                                                                                                                                                                           |   |
|       |                                                                                                                                                                | TIN NO.     :     DATE ISSUED :                                                                                                                                                                                                                               |   |
|       |                                                                                                                                                                | PLACE ISSUED : VALID UNTIL :                                                                                                                                                                                                                                  |   |
|       |                                                                                                                                                                | DATE: NO. REVISIONS:                                                                                                                                                                                                                                          |   |
|       |                                                                                                                                                                |                                                                                                                                                                                                                                                               |   |
|       |                                                                                                                                                                |                                                                                                                                                                                                                                                               |   |
|       |                                                                                                                                                                |                                                                                                                                                                                                                                                               |   |
|       |                                                                                                                                                                |                                                                                                                                                                                                                                                               |   |
|       |                                                                                                                                                                |                                                                                                                                                                                                                                                               |   |
|       |                                                                                                                                                                |                                                                                                                                                                                                                                                               |   |
|       |                                                                                                                                                                |                                                                                                                                                                                                                                                               |   |
|       |                                                                                                                                                                |                                                                                                                                                                                                                                                               |   |
|       |                                                                                                                                                                |                                                                                                                                                                                                                                                               |   |
|       |                                                                                                                                                                | GRAPHIC SCALE :                                                                                                                                                                                                                                               |   |
|       |                                                                                                                                                                | 0 0.5 1.0 2.0 3.0 4.0<br>GRAPHIC SCALE 1:100 MTS.                                                                                                                                                                                                             |   |
|       |                                                                                                                                                                | DRAWING CONTENTS :<br>ELEVATOR LOBBY - TYPICAL<br>FOURTH TO SIXTH FLOOR<br>REFLECTED CEILING PLAN<br>PROJECT NO. : SHEET NO.<br>SCALE : 1:100 MTS                                                                                                             |   |
|       |                                                                                                                                                                | DRAWN BY : J.D.V.<br>DATE DRAWN : 2016/12/14<br>CHECKED BY : P05-A-404                                                                                                                                                                                        | 4 |
| 13    | 14                                                                                                                                                             | FILE NAME         15           15         16                                                                                                                                                                                                                  |   |