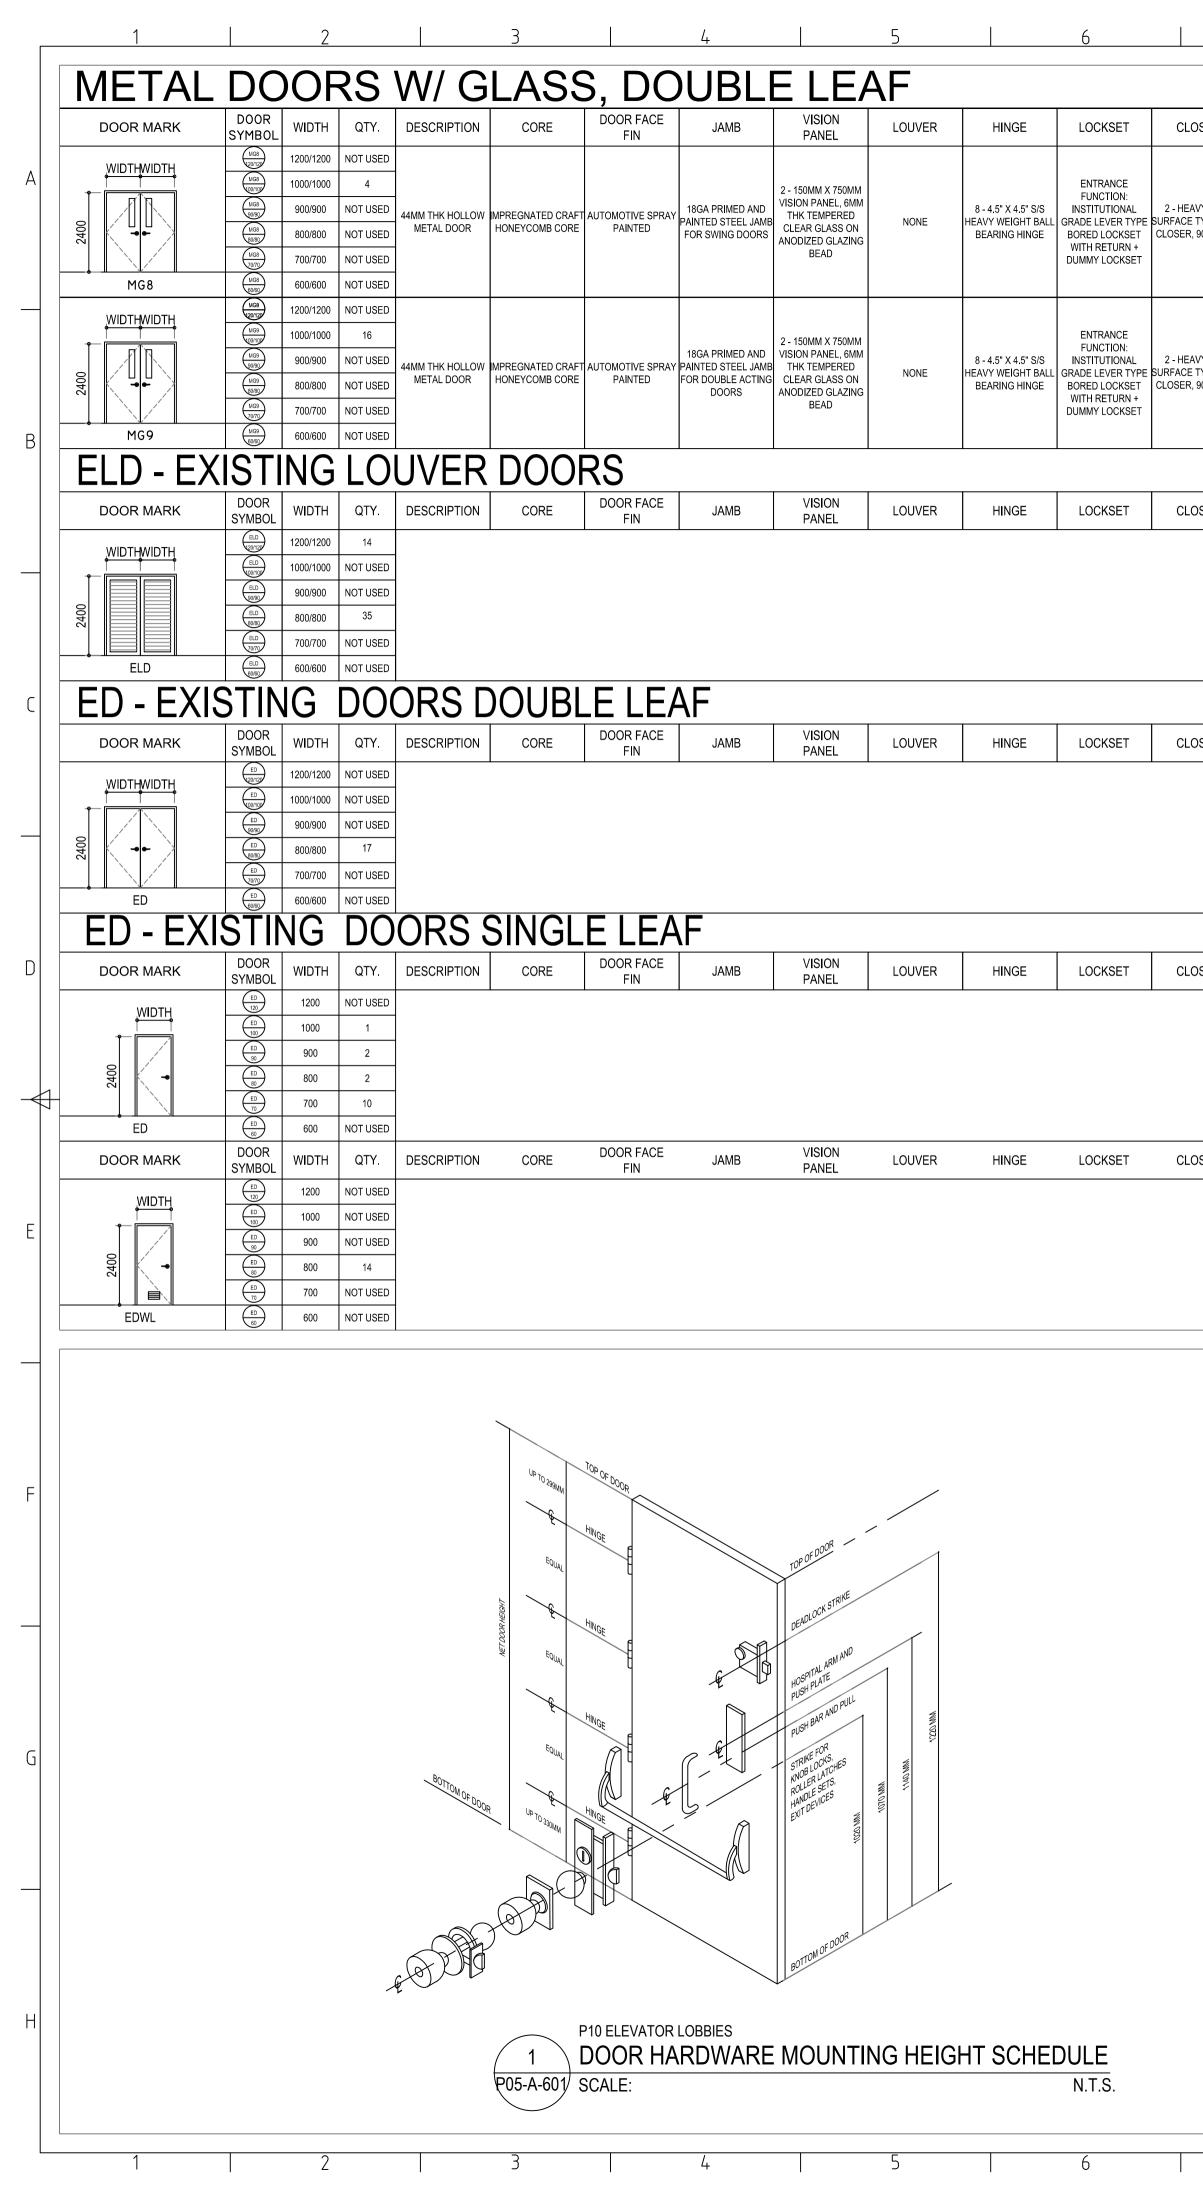

| LOSER                                    | DOOR<br>STOP | DOOR<br>TRACK                                                      | FLUSHBOLT                                                                                                                                    | PUSH<br>PLATE                                                     | DOOR PULL                      | ARMOR / KICK<br>PLATE | THRESHOLD     | DOOR<br>SILENCER                        | ASTRAGAL | FIRE<br>RATING    |          |                                                          |
|------------------------------------------|--------------|--------------------------------------------------------------------|----------------------------------------------------------------------------------------------------------------------------------------------|-------------------------------------------------------------------|--------------------------------|-----------------------|---------------|-----------------------------------------|----------|-------------------|----------|----------------------------------------------------------|
| EAVY DUTY<br>E TYPE DOOR<br>R, 90° SWING | NONE         | NONE                                                               | TOP & BOTTOM S/S<br>FLUSHBOLT W/<br>DUSTPROOF STRIKE                                                                                         | NONE                                                              | NONE                           | NONE                  | NONE          | 3 - HAGER 308D<br>WOOD DOOR<br>SILENCER | NONE     |                   |          |                                                          |
| EAVY DUTY<br>E TYPE DOOR<br>R, 90° SWING | NONE         | NONE                                                               | TOP & BOTTOM S/S<br>FLUSHBOLT W/<br>DUSTPROOF STRIKE                                                                                         | NONE                                                              | NONE                           | NONE                  | NONE          | 3 - HAGER 308D<br>WOOD DOOR<br>SILENCER | NONE     |                   |          |                                                          |
| LOSER                                    | - F<br>DAI   | HINGES, LOCK<br>REFURBISH - SEF<br>MAGE EQUIPMEN<br>(ABLE AND BETT | FLUSHBOLT<br>TING DOOR COMPC<br>SETS, LOUVERS AND<br>RVICING AND/OR REI<br>T, MATERIALS OR B<br>ER LOOKING CONDI<br>ARE OF " <b>OLDER MC</b> | D DOOR HARDW<br>NOVATION OF O<br>UILDING TO BRI<br>TION. REFURBIS | ARES<br>ILDER OR<br>NG IT TO A | ARMOR / KICK<br>PLATE | THRESHOLD     | DOOR<br>SILENCER                        | ASTRAGAL | FIRE<br>RATING    |          |                                                          |
| LOSER                                    | - F<br>DAI   | HINGES, I<br>REFURBISH - SEF<br>MAGE EQUIPMEN<br>(ABLE AND BETT    | FLUSHBOLT<br>TING DOOR COMPC<br>OCKSETS, AND DOC<br>VICING AND/OR REI<br>T, MATERIALS OR B<br>ER LOOKING CONDI<br>ARE OF " <b>OLDER MC</b>   | OR HARDWARES<br>NOVATION OF O<br>UILDING TO BRI<br>TION. REFURBIS | LDER OR<br>NG IT TO A          | ARMOR / KICK<br>PLATE | THRESHOLD     | DOOR<br>SILENCER                        | ASTRAGAL | FIRE<br>RATING    |          |                                                          |
| LOSER                                    | DOOR<br>STOP | DOOR<br>TRACK                                                      | FLUSHBOLT                                                                                                                                    | PUSH<br>PLATE                                                     | DOOR PULL                      | ARMOR / KICK<br>PLATE | THRESHOLD     | DOOR<br>SILENCER                        | ASTRAGAL | FIRE<br>RATING    |          |                                                          |
|                                          | - F<br>DAI   | HINGES, I<br>REFURBISH - SEF<br>MAGE EQUIPMEN<br>(ABLE AND BETT    | TING DOOR COMPC<br>OCKSETS,AND DOO<br>RVICING AND/OR REI<br>T, MATERIALS OR B<br>ER LOOKING CONDI<br>ARE OF " <b>OLDER MO</b>                | OR HARDWARES<br>NOVATION OF O<br>UILDING TO BRI<br>TION. REFURBIS | LDER OR<br>NG IT TO A          |                       |               |                                         |          |                   |          |                                                          |
| LOSER                                    | DOOR<br>STOP | DOOR<br>TRACK                                                      | FLUSHBOLT                                                                                                                                    | PUSH<br>PLATE                                                     | DOOR PULL                      | ARMOR / KICK<br>PLATE | THRESHOLD     | DOOR<br>SILENCER                        | ASTRAGAL | FIRE<br>RATING    |          |                                                          |
|                                          | - F<br>DAI   | HINGES, LOCK<br>REFURBISH - SEF<br>MAGE EQUIPMEN<br>(ABLE AND BETT | ITING DOOR COMPC<br>SETS,LOUVERS AND<br>RVICING AND/OR REI<br>T, MATERIALS OR B<br>ER LOOKING CONDI<br>ARE OF " <b>OLDER MO</b>              | DOOR HARDW<br>NOVATION OF O<br>UILDING TO BRI<br>TION. REFURBIS   | ARES<br>ILDER OR<br>NG IT TO A |                       |               |                                         |          | 450               |          | - EDGE OF WALL                                           |
|                                          |              |                                                                    |                                                                                                                                              |                                                                   |                                |                       | 2<br>P05-A-60 |                                         | <u> </u> | R STOP<br>1:5 MTS | <b>.</b> | (VERIFY SPECS ON DOOR SCHEDU<br>- HOSPITAL STOP @45 DEG. |
|                                          | 7            |                                                                    |                                                                                                                                              |                                                                   |                                |                       | 10            |                                         | 11       |                   | 12       |                                                          |