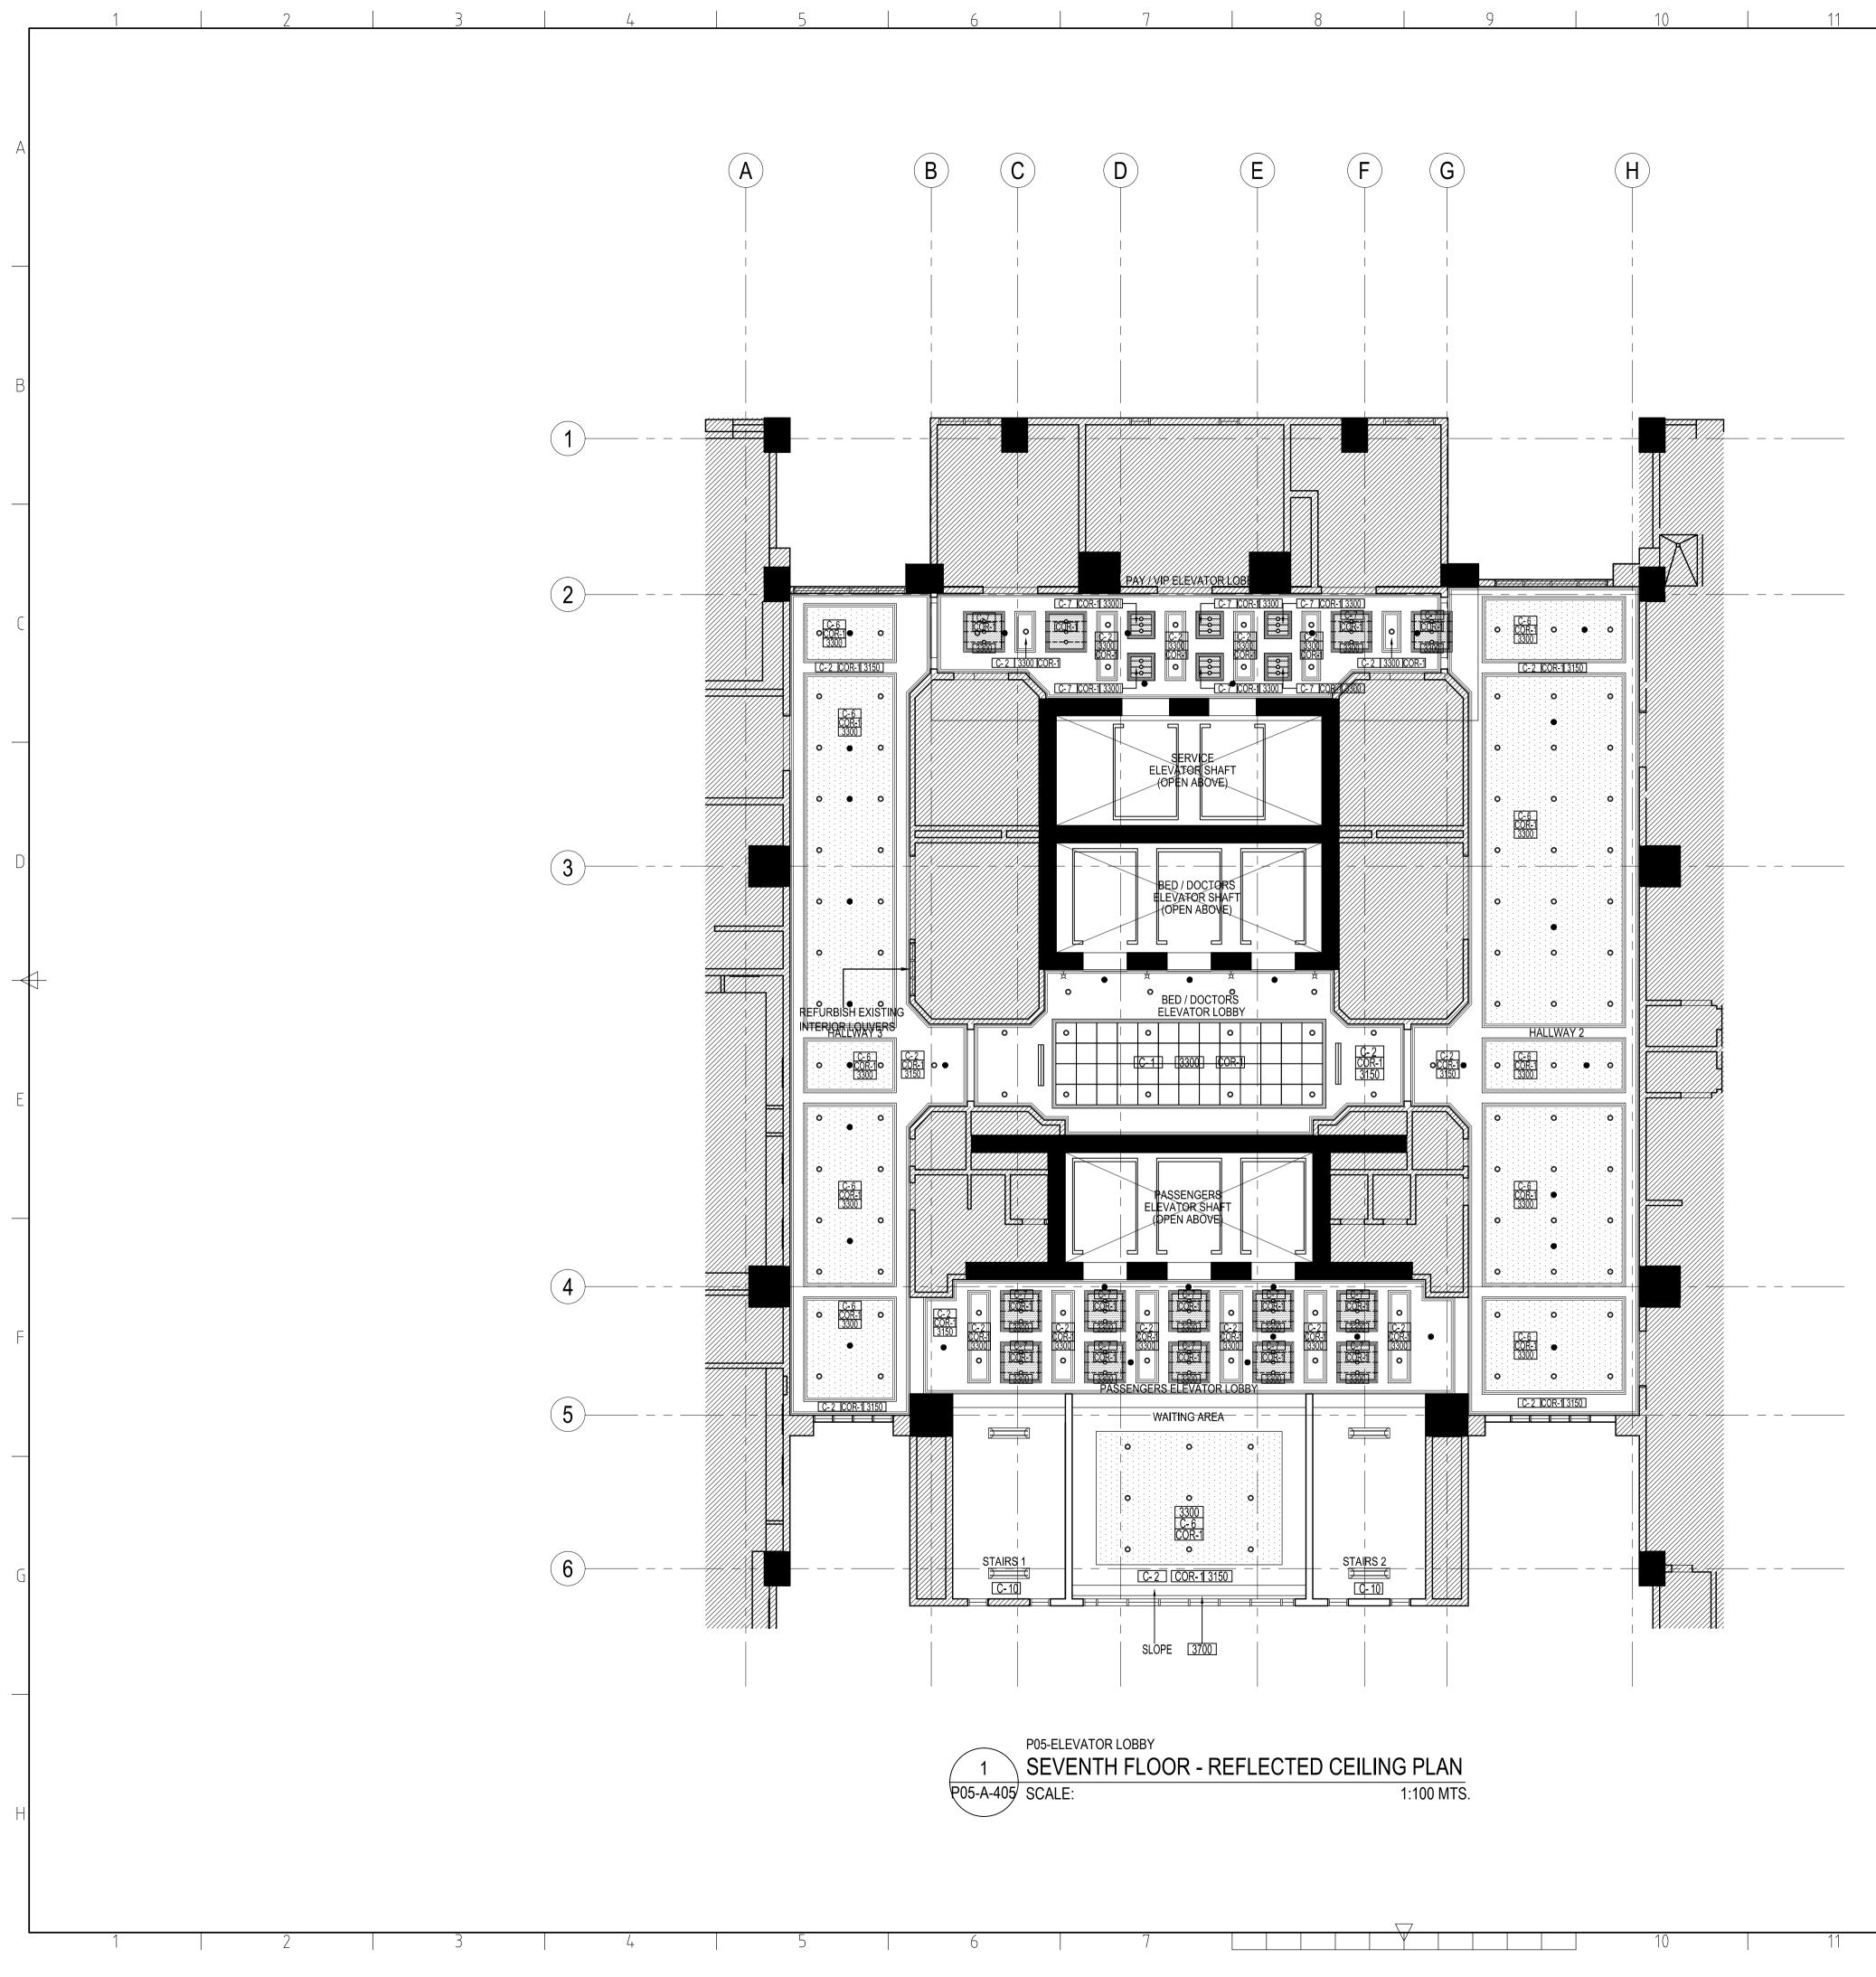

| 13                     | 14                                                                                                                                               | 15                    |                           |                                                              | 16                                                                            |      |
|------------------------|--------------------------------------------------------------------------------------------------------------------------------------------------|-----------------------|---------------------------|--------------------------------------------------------------|-------------------------------------------------------------------------------|------|
| <u>LI</u>              | GHTING FIXTURES LEGENDS                                                                                                                          | PROJEC <sup>-</sup>   |                           | LINVIE                                                       |                                                                               |      |
| 0                      | 150MM Ø 1X18W LED RECESSED DOWNLIGHT                                                                                                             |                       |                           | P                                                            | HITHH<br>GH                                                                   |      |
| (                      | 300MM X 1200 MM SUSPENDED / SURFACE-MOUNTED<br>INDUSTRIAL TYPE, POWDER-COATED REFLECTOR                                                          | PF                    | ILIP                      |                                                              | IERAL HOSPITAL                                                                |      |
| ·()                    | 2X19W OSRAM LED LAMP<br>COVE LIGHTING IN 1x10W LED LAMP                                                                                          |                       |                           |                                                              | URE PROJECT                                                                   |      |
|                        | 600X600MM RECESSED TROFFER LUMINAIRE                                                                                                             | -                     | P0                        |                                                              |                                                                               |      |
|                        | WITH STANDARD LOUVER MATT REFLECTOR<br>4X9W OSRAM LED LAMP                                                                                       | OFFICIAL              | REPRE                     | MANILA, P                                                    | PHILIPPINES                                                                   |      |
| D                      | 600X600MM RECESSED TROFFER LUMINAIRE<br>WITH STANDARD LOUVER MATT REFLECTOR                                                                      |                       |                           |                                                              |                                                                               |      |
|                        | 4X9W OSRAM LED LAMP <u>WITH DIMMER</u><br>300X1200MM RECESSED LUMINAIRE CLEAN ROOM                                                               |                       |                           |                                                              |                                                                               |      |
|                        | FIXTURE W/ 2 X 32W T8 PANASONIC HF FLUORESCENT<br>LAMP                                                                                           | ARCHITI               | ECTURA                    | L & INTERIOR DE                                              | ESIGN CONSULTANT                                                              |      |
| HO BL                  | BRACKET LIGHTING FIXTURE W/ 1X 4W LED LAMP                                                                                                       | _                     |                           |                                                              |                                                                               |      |
| $\bigvee_{\mathbb{W}}$ | WALL MOUNTED LIGHTING FIXTURE                                                                                                                    | Cremin<br>G/F PIEC    |                           |                                                              | SIGNERS PLANNERS URBAN DESIGNE                                                | ERS  |
| EP                     | EXPLOSION PROOF                                                                                                                                  | 2242 DO               | N CHINO                   | ROCES AVENUE                                                 |                                                                               |      |
|                        | CEILING FINISHES LEGENDS                                                                                                                         | - Tel<br>Fax<br>Email | : (00 6                   | 63 2) 817-1115, (632<br>63 2) 817-0792<br>ion@eastern.com.ph |                                                                               |      |
| C-1                    | 600X600MM TEGULAR BEVELLED ACOUSTIC TILES<br>ON POWDER COATED ALUMINUM RUNNERS                                                                   | ARCHITI               | ECT:                      |                                                              |                                                                               |      |
| C-2                    | 10M POWDER COATED ALUMINUM RUNNERS<br>10MM THK UNISPAN MOISTURE RESISTANT GYPSUM BOARD ON<br>METAL FURRINGS AND RUNNERS, FLAT LATEX PAINT FINISH | 1                     |                           |                                                              |                                                                               |      |
| C-3                    | 10MM THK UNISPAN MOISTURE RESISTANT GYPSUM BOARD ON<br>METAL FURRINGS AND RUNNERS, ANTI-BACTERIAL LEVEL 1                                        | 1                     |                           |                                                              |                                                                               |      |
| C-4                    | 10MM THK UNISPAN MOISTURE RESISTANT GYPSUM BOARD ON<br>METAL FURRINGS AND RUNNERS, ANTI-BACTERIAL LEVEL 2                                        | 1                     | _                         | Decisi                                                       | Liphouse                                                                      |      |
| C-5                    | 10MM THK UNISPAN MOISTURE RESISTANT GYPSUM BOARD ON<br>METAL FURRINGS AND RUNNERS, ANTI-BACTERIAL LEVEL 3                                        | PTR NO.               | : 73                      | Daniel A.                                                    | PRC NO. : 9243                                                                |      |
| C-6                    | 1220 MM x 2440 MM BORAL ECHO STOP                                                                                                                |                       |                           | NUARY 07, 2019                                               | DATE ISSUED : JUNE 17, 1987                                                   |      |
| C-0                    | 6MM THK. FROSTED ACRYLIC SHEET W/ S.S. CUT-OUT DESIGN                                                                                            |                       |                           | AKATI CITY                                                   | VALID UNTIL : DECEMBER 17, 2                                                  |      |
| C-7                    | ON STAINLESS STEEL T-RUNNERS, G.I. HANGERS AND CLIPS<br>HPL "WOOD SERIES" VENEER W/ 6MM THK MDF BACKING                                          | TIN NO.<br>QUANTI     |                           | 2958490<br>VEYOR:                                            | UAP-IAPOA :07523 163463 070                                                   | 0516 |
| C-8<br>C-9             | 200MM WIDE POWDER COATED G.I. CEILING PLANKS                                                                                                     | -                     |                           |                                                              |                                                                               |      |
| C-9<br>C-10            | PAINTED EXPOSED UNDERSIDE OF SLAB, ACRYLIC                                                                                                       | -                     | I                         | UNISYST<br>JNISYSTEM C                                       | TEM ONSULTANCY                                                                |      |
| U-10                   | LATEX FINISH                                                                                                                                     | Tel                   | INT<br>: (632             | ERNATIONAL                                                   | INCORPORATED                                                                  |      |
| COR-1                  | GLASS PLASTER CORNICE                                                                                                                            | Email                 |                           | ýstem.consult.us@g                                           |                                                                               |      |
|                        | MEPF LEGENDS                                                                                                                                     | 9                     |                           | NGINEERING CO                                                | ERREZ & ASSOCIAT                                                              | ES   |
|                        |                                                                                                                                                  | Tel<br>Fax            | : (00 6<br>: (00 6        | 63 2) 725 6265<br>63 2) 724 1687                             |                                                                               |      |
|                        | EXISTING AC GRILLE                                                                                                                               | Email<br>MEPF CO      |                           | niovgutierrez@yaho<br>ANT:                                   | o.com                                                                         |      |
|                        |                                                                                                                                                  | ENGINE                | V.A.<br>Tels. (<br>Fax (6 | Rufino St. Salceo                                            | louse 116 Valero cor.<br>do Village, Makati City<br>nail mpi@meinhardt.com.ph |      |
|                        |                                                                                                                                                  | PTR NO.               |                           |                                                              | PRC NO. :                                                                     |      |
|                        |                                                                                                                                                  | TIN NO.               | :                         |                                                              | DATE ISSUED :                                                                 |      |
|                        |                                                                                                                                                  | PLACE ISS             | UED :                     |                                                              | VALID UNTIL :                                                                 |      |
|                        |                                                                                                                                                  | DATE:                 | NO.                       |                                                              | REVISIONS:                                                                    |      |
|                        |                                                                                                                                                  |                       |                           |                                                              |                                                                               |      |
|                        |                                                                                                                                                  |                       |                           |                                                              |                                                                               |      |
|                        |                                                                                                                                                  |                       |                           |                                                              |                                                                               |      |
|                        |                                                                                                                                                  |                       |                           |                                                              |                                                                               |      |
|                        |                                                                                                                                                  |                       |                           |                                                              |                                                                               |      |
|                        |                                                                                                                                                  |                       |                           |                                                              |                                                                               |      |
|                        |                                                                                                                                                  |                       |                           |                                                              |                                                                               |      |
|                        |                                                                                                                                                  |                       |                           |                                                              |                                                                               |      |
|                        |                                                                                                                                                  |                       |                           |                                                              |                                                                               |      |
|                        |                                                                                                                                                  | GRAPHI                | C SCAL                    | <br>E:                                                       |                                                                               |      |
|                        |                                                                                                                                                  |                       |                           |                                                              |                                                                               |      |
|                        |                                                                                                                                                  |                       |                           | 0.5 1.0 2.0                                                  | 3.0 4.0                                                                       |      |
|                        |                                                                                                                                                  |                       |                           | TOR LO                                                       | BBY - SEVEN                                                                   | TH   |
|                        |                                                                                                                                                  |                       |                           | -                                                            | EILING PLAN                                                                   |      |
|                        |                                                                                                                                                  | PROJEC                |                           |                                                              | SHEET NO.                                                                     |      |
|                        |                                                                                                                                                  | SCALE<br>DRAWN        | BY                        | : 1:100 MTS<br>: J.D.V.                                      |                                                                               |      |
|                        |                                                                                                                                                  | DATE DE<br>CHECKE     |                           | 2016/12/14                                                   | P05-A-4                                                                       | 05   |
| 13                     | 14                                                                                                                                               | FILE NAI              | ME                        | :                                                            | 16                                                                            |      |